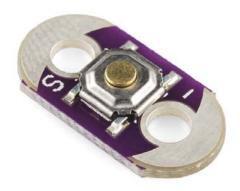

## **LilyPad Button Board**

DEV-08776 ROHS ✔ 🗗

© images are CC BY-NC-SA 3.0

3D Download: Sketchup, STL, Blender

**Description:** We designed this board to give the user a low profile button without any sharp edges. Button closes when you push it and opens when you release (momentary push button).

## Dimensions:

- 8x16mm
- Thin 0.8mm PCB