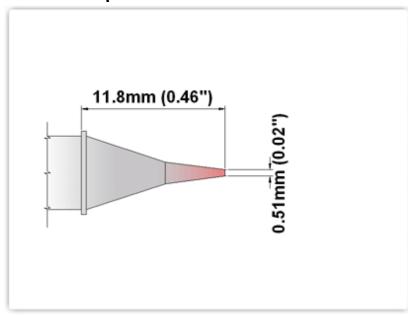

#### Conical Sharp 0.5mm (0.02")

Tip Style: Conical Sharp
Tip Width: 0.50mm (0.02")
Tip Length: 11.80mm (0.46")

75 Type Cartridge<sup>1</sup>: 350°C - 398°C

RoHS Compliant<sup>2</sup> / Lead Free: YES

Equivalent to: SFV-CN05, SFV-CN05A, SFV-CNL04