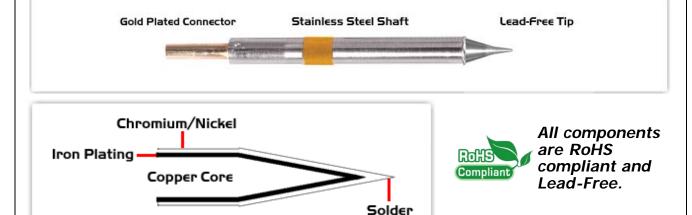

## **Material Composition**

Easy Braid Co. tip cartridges will typically idle within a temperature range of +/-1.1°C. However, there is variation in idle temperature across tip geometries within an individual temperature series. Easy Braid Co. offers a wide variety of tip geometries from 0.25mm fine point tip to 5mm chisel. The length and geometry of a tip will have an influence on the tip idle temperature. To accurately measure idle temperature it will depend greatly on the measurement method,

technique and equipment used. Two different methods or the use of alternative equipment will produce different test results.

<sup>2</sup> Please refer to  $\underline{\text{http://www.rohs.gov.uk}}$  for details on RoHS Compliance.