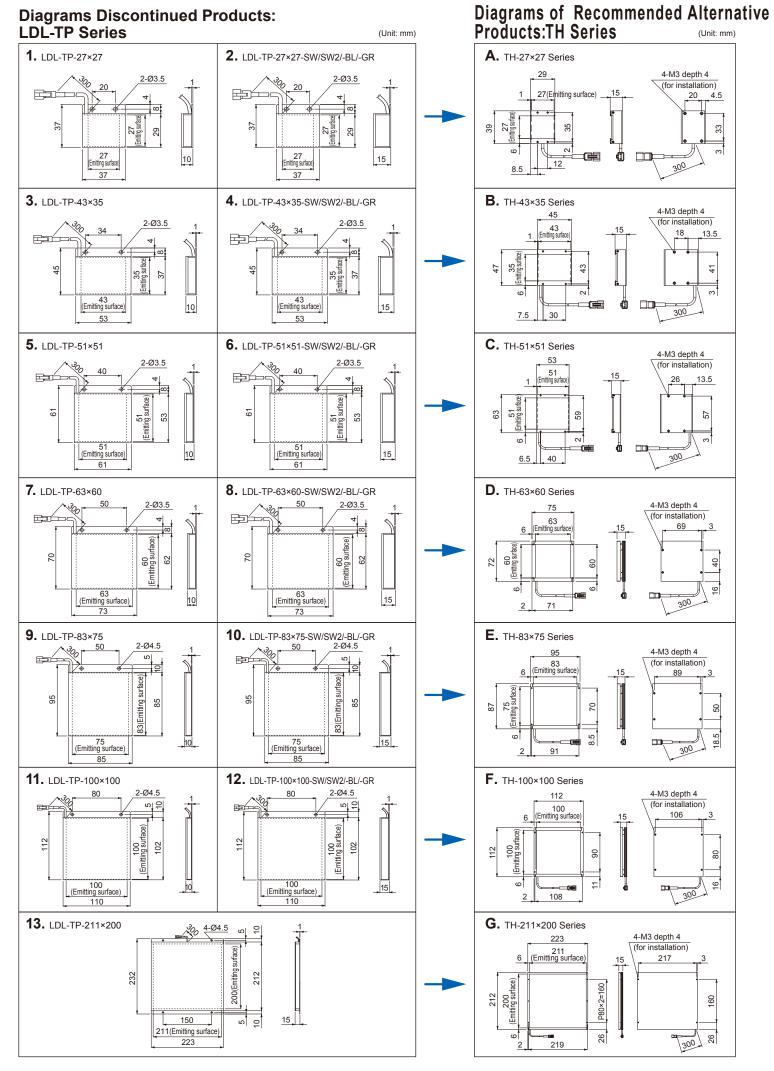

## List of Recommended Alternative Products for LDL-TP Series

| Discontinued Products: LDL-TP Series                                             |                                                         |              |            |           | ]             | Recommended Alternative Products: TH Series                                                          |                                                                                                      |                                                                                                                                                                                                                                                                                                                                                                                                                                                                                                                                                                                                                                                                                                                                                                                                                                                                                                                                                                                                                                                                                                                                                                                                                                                                                                                                                                                                                                                                                                                                                                                                                                                                                                                                                                                                                                                                                                                                                                                                                                                                                                                                |                          |           |
|----------------------------------------------------------------------------------|---------------------------------------------------------|--------------|------------|-----------|---------------|------------------------------------------------------------------------------------------------------|------------------------------------------------------------------------------------------------------|--------------------------------------------------------------------------------------------------------------------------------------------------------------------------------------------------------------------------------------------------------------------------------------------------------------------------------------------------------------------------------------------------------------------------------------------------------------------------------------------------------------------------------------------------------------------------------------------------------------------------------------------------------------------------------------------------------------------------------------------------------------------------------------------------------------------------------------------------------------------------------------------------------------------------------------------------------------------------------------------------------------------------------------------------------------------------------------------------------------------------------------------------------------------------------------------------------------------------------------------------------------------------------------------------------------------------------------------------------------------------------------------------------------------------------------------------------------------------------------------------------------------------------------------------------------------------------------------------------------------------------------------------------------------------------------------------------------------------------------------------------------------------------------------------------------------------------------------------------------------------------------------------------------------------------------------------------------------------------------------------------------------------------------------------------------------------------------------------------------------------------|--------------------------|-----------|
| Direct Number                                                                    | Model Name                                              | Light        | Power      | Dimension |               | Direct Number                                                                                        | Model Name                                                                                           | Light                                                                                                                                                                                                                                                                                                                                                                                                                                                                                                                                                                                                                                                                                                                                                                                                                                                                                                                                                                                                                                                                                                                                                                                                                                                                                                                                                                                                                                                                                                                                                                                                                                                                                                                                                                                                                                                                                                                                                                                                                                                                                                                          | Power                    | Dimensio  |
| 1000867                                                                          | LDL-TP-27X27                                            | Color<br>Red | Consumptio | 1         |               | 1004715                                                                                              | TH-27X27RD                                                                                           | Color<br>Red                                                                                                                                                                                                                                                                                                                                                                                                                                                                                                                                                                                                                                                                                                                                                                                                                                                                                                                                                                                                                                                                                                                                                                                                                                                                                                                                                                                                                                                                                                                                                                                                                                                                                                                                                                                                                                                                                                                                                                                                                                                                                                                   | Consumptio<br>24 V/1.9 W |           |
| 1000871                                                                          | LDL-TP-27X27-SW *                                       | White        |            |           |               |                                                                                                      |                                                                                                      |                                                                                                                                                                                                                                                                                                                                                                                                                                                                                                                                                                                                                                                                                                                                                                                                                                                                                                                                                                                                                                                                                                                                                                                                                                                                                                                                                                                                                                                                                                                                                                                                                                                                                                                                                                                                                                                                                                                                                                                                                                                                                                                                |                          |           |
| 1002734                                                                          | LDL-TP-27X27SW2                                         | White        | •          |           | $\rightarrow$ | 1004716                                                                                              | TH-27X27SW                                                                                           | White                                                                                                                                                                                                                                                                                                                                                                                                                                                                                                                                                                                                                                                                                                                                                                                                                                                                                                                                                                                                                                                                                                                                                                                                                                                                                                                                                                                                                                                                                                                                                                                                                                                                                                                                                                                                                                                                                                                                                                                                                                                                                                                          | 24 V/2.2 W               | A         |
| 1000869                                                                          | LDL-TP-27X27-BL                                         | Blue         | 24 V/1.7 W | 2         |               | 1004717                                                                                              | TH-27X27BL                                                                                           | Blue                                                                                                                                                                                                                                                                                                                                                                                                                                                                                                                                                                                                                                                                                                                                                                                                                                                                                                                                                                                                                                                                                                                                                                                                                                                                                                                                                                                                                                                                                                                                                                                                                                                                                                                                                                                                                                                                                                                                                                                                                                                                                                                           | -                        |           |
| 1000870                                                                          | LDL-TP-27X27-GR                                         | Green        |            |           |               | Green light is a                                                                                     | vailable by special order. Pleas                                                                     | se contact a CC                                                                                                                                                                                                                                                                                                                                                                                                                                                                                                                                                                                                                                                                                                                                                                                                                                                                                                                                                                                                                                                                                                                                                                                                                                                                                                                                                                                                                                                                                                                                                                                                                                                                                                                                                                                                                                                                                                                                                                                                                                                                                                                | S sales repres           | entative. |
| 1000897                                                                          | LDL-TP-43X35                                            | Red          | 12 V/2.9 W | 3         |               | 1004718                                                                                              | TH-43X35RD                                                                                           | Red                                                                                                                                                                                                                                                                                                                                                                                                                                                                                                                                                                                                                                                                                                                                                                                                                                                                                                                                                                                                                                                                                                                                                                                                                                                                                                                                                                                                                                                                                                                                                                                                                                                                                                                                                                                                                                                                                                                                                                                                                                                                                                                            | 24 V/3.8 W               |           |
| 1000901                                                                          | LDL-TP-43X35-SW *                                       | White        |            |           | •             |                                                                                                      |                                                                                                      |                                                                                                                                                                                                                                                                                                                                                                                                                                                                                                                                                                                                                                                                                                                                                                                                                                                                                                                                                                                                                                                                                                                                                                                                                                                                                                                                                                                                                                                                                                                                                                                                                                                                                                                                                                                                                                                                                                                                                                                                                                                                                                                                |                          | _         |
| 1002735                                                                          | LDL-TP-43X35SW2                                         | White        |            |           |               | 1004719                                                                                              | TH-43X35SW                                                                                           | White                                                                                                                                                                                                                                                                                                                                                                                                                                                                                                                                                                                                                                                                                                                                                                                                                                                                                                                                                                                                                                                                                                                                                                                                                                                                                                                                                                                                                                                                                                                                                                                                                                                                                                                                                                                                                                                                                                                                                                                                                                                                                                                          | 24 V/3.0 W               | В         |
| 1000899                                                                          | LDL-TP-43X35-BL                                         | Blue         | 24 V/2.7 W | 4         |               | 1004720                                                                                              | TH-43X35BL                                                                                           | Blue                                                                                                                                                                                                                                                                                                                                                                                                                                                                                                                                                                                                                                                                                                                                                                                                                                                                                                                                                                                                                                                                                                                                                                                                                                                                                                                                                                                                                                                                                                                                                                                                                                                                                                                                                                                                                                                                                                                                                                                                                                                                                                                           |                          |           |
| 1000900                                                                          | LDL-TP-43X35-GR                                         | Green        |            |           |               | Green light is a                                                                                     | vailable by special order. Pleas                                                                     | se contact a CC                                                                                                                                                                                                                                                                                                                                                                                                                                                                                                                                                                                                                                                                                                                                                                                                                                                                                                                                                                                                                                                                                                                                                                                                                                                                                                                                                                                                                                                                                                                                                                                                                                                                                                                                                                                                                                                                                                                                                                                                                                                                                                                | S sales repres           | entative. |
| 1000905                                                                          | LDL-TP-51X51                                            | Red          | 12 V/4.4 W | 5         |               | 1004721                                                                                              | TH-51X51RD                                                                                           | Red                                                                                                                                                                                                                                                                                                                                                                                                                                                                                                                                                                                                                                                                                                                                                                                                                                                                                                                                                                                                                                                                                                                                                                                                                                                                                                                                                                                                                                                                                                                                                                                                                                                                                                                                                                                                                                                                                                                                                                                                                                                                                                                            | 24 V/5.1 W               |           |
| 1000908                                                                          | LDL-TP-51X51-SW *                                       | White        |            |           | -             |                                                                                                      |                                                                                                      |                                                                                                                                                                                                                                                                                                                                                                                                                                                                                                                                                                                                                                                                                                                                                                                                                                                                                                                                                                                                                                                                                                                                                                                                                                                                                                                                                                                                                                                                                                                                                                                                                                                                                                                                                                                                                                                                                                                                                                                                                                                                                                                                |                          |           |
| 1002736                                                                          | LDL-TP-51X51SW2                                         | White        |            |           |               | 1004722                                                                                              | TH-51X51SW                                                                                           | White                                                                                                                                                                                                                                                                                                                                                                                                                                                                                                                                                                                                                                                                                                                                                                                                                                                                                                                                                                                                                                                                                                                                                                                                                                                                                                                                                                                                                                                                                                                                                                                                                                                                                                                                                                                                                                                                                                                                                                                                                                                                                                                          | 24 V/5.2 W               | С         |
| 1000906                                                                          | LDL-TP-51X51-BL                                         | Blue         | 24 V/5.4 W | 6         | $\rightarrow$ | 1004723                                                                                              | TH-51X51BL                                                                                           | Blue                                                                                                                                                                                                                                                                                                                                                                                                                                                                                                                                                                                                                                                                                                                                                                                                                                                                                                                                                                                                                                                                                                                                                                                                                                                                                                                                                                                                                                                                                                                                                                                                                                                                                                                                                                                                                                                                                                                                                                                                                                                                                                                           |                          |           |
| 1000907                                                                          | LDL-TP-51X51-GR                                         | Green        |            |           |               | Green light is a                                                                                     | vailable by special order. Pleas                                                                     | se contact a CC                                                                                                                                                                                                                                                                                                                                                                                                                                                                                                                                                                                                                                                                                                                                                                                                                                                                                                                                                                                                                                                                                                                                                                                                                                                                                                                                                                                                                                                                                                                                                                                                                                                                                                                                                                                                                                                                                                                                                                                                                                                                                                                | S sales repres           | entative. |
| 1000922                                                                          | LDL-TP-63X60                                            | Red          | 12 V/7.6 W | 7         |               | 1004307                                                                                              | TH-63X60RD                                                                                           | Red                                                                                                                                                                                                                                                                                                                                                                                                                                                                                                                                                                                                                                                                                                                                                                                                                                                                                                                                                                                                                                                                                                                                                                                                                                                                                                                                                                                                                                                                                                                                                                                                                                                                                                                                                                                                                                                                                                                                                                                                                                                                                                                            | 24 V/ 8.1W               |           |
| 1000926                                                                          | LDL-TP-63X60-SW *                                       | White        |            |           |               |                                                                                                      |                                                                                                      |                                                                                                                                                                                                                                                                                                                                                                                                                                                                                                                                                                                                                                                                                                                                                                                                                                                                                                                                                                                                                                                                                                                                                                                                                                                                                                                                                                                                                                                                                                                                                                                                                                                                                                                                                                                                                                                                                                                                                                                                                                                                                                                                |                          |           |
| 1002760                                                                          | LDL-TP-63X60SW2                                         | White        | •          |           | -             | 1004308                                                                                              | TH-63X60SW                                                                                           | White                                                                                                                                                                                                                                                                                                                                                                                                                                                                                                                                                                                                                                                                                                                                                                                                                                                                                                                                                                                                                                                                                                                                                                                                                                                                                                                                                                                                                                                                                                                                                                                                                                                                                                                                                                                                                                                                                                                                                                                                                                                                                                                          | 24 V/7.9 W               | D         |
| 1000923                                                                          | LDL-TP-63X60-BL                                         | Blue         | 24 V/6.7 W | 8         |               | 1004309                                                                                              | TH-63X60BL                                                                                           | Blue                                                                                                                                                                                                                                                                                                                                                                                                                                                                                                                                                                                                                                                                                                                                                                                                                                                                                                                                                                                                                                                                                                                                                                                                                                                                                                                                                                                                                                                                                                                                                                                                                                                                                                                                                                                                                                                                                                                                                                                                                                                                                                                           |                          |           |
| 1000924                                                                          | LDL-TP-63X60-GR                                         | Green        |            |           |               |                                                                                                      | vailable by special order. Pleas                                                                     |                                                                                                                                                                                                                                                                                                                                                                                                                                                                                                                                                                                                                                                                                                                                                                                                                                                                                                                                                                                                                                                                                                                                                                                                                                                                                                                                                                                                                                                                                                                                                                                                                                                                                                                                                                                                                                                                                                                                                                                                                                                                                                                                | S sales repres           | entative. |
| 1000939                                                                          | LDL-TP-83X75                                            | Red          | 12 V/9.4 W | 9         |               | 1004310                                                                                              | TH-83X75RD                                                                                           | Red                                                                                                                                                                                                                                                                                                                                                                                                                                                                                                                                                                                                                                                                                                                                                                                                                                                                                                                                                                                                                                                                                                                                                                                                                                                                                                                                                                                                                                                                                                                                                                                                                                                                                                                                                                                                                                                                                                                                                                                                                                                                                                                            | 24 V/11 W                |           |
| 1000942                                                                          | LDL-TP-83X75-SW *                                       | White        |            |           | -             |                                                                                                      |                                                                                                      |                                                                                                                                                                                                                                                                                                                                                                                                                                                                                                                                                                                                                                                                                                                                                                                                                                                                                                                                                                                                                                                                                                                                                                                                                                                                                                                                                                                                                                                                                                                                                                                                                                                                                                                                                                                                                                                                                                                                                                                                                                                                                                                                |                          |           |
| 1002761                                                                          | LDL-TP-83X75SW2                                         | White        | -          |           |               | 1004311                                                                                              | TH-83X75SW                                                                                           | White                                                                                                                                                                                                                                                                                                                                                                                                                                                                                                                                                                                                                                                                                                                                                                                                                                                                                                                                                                                                                                                                                                                                                                                                                                                                                                                                                                                                                                                                                                                                                                                                                                                                                                                                                                                                                                                                                                                                                                                                                                                                                                                          | 24 V/12 W                | E         |
| 1000940                                                                          | LDL-TP-83X75-BL                                         | Blue         | 24 V/11 W  | 10        |               | 1004312                                                                                              |                                                                                                      | Blue                                                                                                                                                                                                                                                                                                                                                                                                                                                                                                                                                                                                                                                                                                                                                                                                                                                                                                                                                                                                                                                                                                                                                                                                                                                                                                                                                                                                                                                                                                                                                                                                                                                                                                                                                                                                                                                                                                                                                                                                                                                                                                                           |                          |           |
| 1000941                                                                          | LDL-TP-83X75-GR                                         | Green        |            |           |               |                                                                                                      | vailable by special order. Pleas                                                                     | JJ                                                                                                                                                                                                                                                                                                                                                                                                                                                                                                                                                                                                                                                                                                                                                                                                                                                                                                                                                                                                                                                                                                                                                                                                                                                                                                                                                                                                                                                                                                                                                                                                                                                                                                                                                                                                                                                                                                                                                                                                                                                                                                                             | S sales renres           | entative  |
| 1000804                                                                          | LDL-TP-100X100                                          | Red          | 12 V/18 W  | 11        |               | 1004313                                                                                              | TH-100X100RD                                                                                         | Red                                                                                                                                                                                                                                                                                                                                                                                                                                                                                                                                                                                                                                                                                                                                                                                                                                                                                                                                                                                                                                                                                                                                                                                                                                                                                                                                                                                                                                                                                                                                                                                                                                                                                                                                                                                                                                                                                                                                                                                                                                                                                                                            | 24 V/19 W                |           |
| 1000809                                                                          | LDL-TP-100X100-SW *                                     | White        |            |           |               | 1001010                                                                                              |                                                                                                      |                                                                                                                                                                                                                                                                                                                                                                                                                                                                                                                                                                                                                                                                                                                                                                                                                                                                                                                                                                                                                                                                                                                                                                                                                                                                                                                                                                                                                                                                                                                                                                                                                                                                                                                                                                                                                                                                                                                                                                                                                                                                                                                                | 210,100                  |           |
| 1002737                                                                          | LDL-TP-100X100SW2                                       | White        |            |           |               | 1004314                                                                                              | TH-100X100SW                                                                                         | White                                                                                                                                                                                                                                                                                                                                                                                                                                                                                                                                                                                                                                                                                                                                                                                                                                                                                                                                                                                                                                                                                                                                                                                                                                                                                                                                                                                                                                                                                                                                                                                                                                                                                                                                                                                                                                                                                                                                                                                                                                                                                                                          | 24 V/18 W                | F         |
| 10002737                                                                         | LDL-TP-100X100-BL                                       | Blue         | 24 V/16 W  | 12        |               | 1004315                                                                                              | TH-100X100BL                                                                                         | Blue                                                                                                                                                                                                                                                                                                                                                                                                                                                                                                                                                                                                                                                                                                                                                                                                                                                                                                                                                                                                                                                                                                                                                                                                                                                                                                                                                                                                                                                                                                                                                                                                                                                                                                                                                                                                                                                                                                                                                                                                                                                                                                                           | 210,100                  |           |
| 1000807                                                                          | LDL-TP-100X100-GR                                       | Green        |            |           |               |                                                                                                      | vailable by special order. Pleas                                                                     |                                                                                                                                                                                                                                                                                                                                                                                                                                                                                                                                                                                                                                                                                                                                                                                                                                                                                                                                                                                                                                                                                                                                                                                                                                                                                                                                                                                                                                                                                                                                                                                                                                                                                                                                                                                                                                                                                                                                                                                                                                                                                                                                | S sales repres           | L         |
| 1000854                                                                          | LDL-TP-211X200                                          | Red          | 24 V/36 W  | 13        |               | 1004328                                                                                              | TH-211X200RD                                                                                         | Red                                                                                                                                                                                                                                                                                                                                                                                                                                                                                                                                                                                                                                                                                                                                                                                                                                                                                                                                                                                                                                                                                                                                                                                                                                                                                                                                                                                                                                                                                                                                                                                                                                                                                                                                                                                                                                                                                                                                                                                                                                                                                                                            | 24 V/45 W                | G         |
| 1000889                                                                          | LDL-TP-380X250                                          | Red          | 24 V/46 W  |           |               | 1004320                                                                                              | Please contact a CCS sal                                                                             |                                                                                                                                                                                                                                                                                                                                                                                                                                                                                                                                                                                                                                                                                                                                                                                                                                                                                                                                                                                                                                                                                                                                                                                                                                                                                                                                                                                                                                                                                                                                                                                                                                                                                                                                                                                                                                                                                                                                                                                                                                                                                                                                |                          | 0         |
| 1000000                                                                          | Information                                             | nou          | 21 0/10 11 | _         |               |                                                                                                      | Specification C                                                                                      | <u> </u>                                                                                                                                                                                                                                                                                                                                                                                                                                                                                                                                                                                                                                                                                                                                                                                                                                                                                                                                                                                                                                                                                                                                                                                                                                                                                                                                                                                                                                                                                                                                                                                                                                                                                                                                                                                                                                                                                                                                                                                                                                                                                                                       |                          |           |
| Sale of the LDL-TP Series was discontinued.                                      |                                                         |              |            |           |               | * Higher output compared to previous products was achieved.                                          |                                                                                                      |                                                                                                                                                                                                                                                                                                                                                                                                                                                                                                                                                                                                                                                                                                                                                                                                                                                                                                                                                                                                                                                                                                                                                                                                                                                                                                                                                                                                                                                                                                                                                                                                                                                                                                                                                                                                                                                                                                                                                                                                                                                                                                                                |                          |           |
| Please specify the recommended replacement product from the TH Series when       |                                                         |              |            |           |               | * The standard lineup of LED colors is red, white, and blue. Green light is available by             |                                                                                                      |                                                                                                                                                                                                                                                                                                                                                                                                                                                                                                                                                                                                                                                                                                                                                                                                                                                                                                                                                                                                                                                                                                                                                                                                                                                                                                                                                                                                                                                                                                                                                                                                                                                                                                                                                                                                                                                                                                                                                                                                                                                                                                                                |                          |           |
| ordering.                                                                        |                                                         |              |            |           |               | special order.                                                                                       |                                                                                                      |                                                                                                                                                                                                                                                                                                                                                                                                                                                                                                                                                                                                                                                                                                                                                                                                                                                                                                                                                                                                                                                                                                                                                                                                                                                                                                                                                                                                                                                                                                                                                                                                                                                                                                                                                                                                                                                                                                                                                                                                                                                                                                                                | ingrit le aralla         |           |
| Sale of the SW-type White Light Units was discontinued.                          |                                                         |              |            |           |               | * The input voltage is now 24 V for all colors.                                                      |                                                                                                      |                                                                                                                                                                                                                                                                                                                                                                                                                                                                                                                                                                                                                                                                                                                                                                                                                                                                                                                                                                                                                                                                                                                                                                                                                                                                                                                                                                                                                                                                                                                                                                                                                                                                                                                                                                                                                                                                                                                                                                                                                                                                                                                                |                          |           |
| Note                                                                             |                                                         |              |            |           |               | * The Diffusion Plate was changed to a matte surface treatment.                                      |                                                                                                      |                                                                                                                                                                                                                                                                                                                                                                                                                                                                                                                                                                                                                                                                                                                                                                                                                                                                                                                                                                                                                                                                                                                                                                                                                                                                                                                                                                                                                                                                                                                                                                                                                                                                                                                                                                                                                                                                                                                                                                                                                                                                                                                                |                          |           |
| Manufacturing of the optional Light Control Film (LC) will also be discontinued. |                                                         |              |            |           |               | * Installing the Light Unit is more flexible.                                                        |                                                                                                      |                                                                                                                                                                                                                                                                                                                                                                                                                                                                                                                                                                                                                                                                                                                                                                                                                                                                                                                                                                                                                                                                                                                                                                                                                                                                                                                                                                                                                                                                                                                                                                                                                                                                                                                                                                                                                                                                                                                                                                                                                                                                                                                                |                          |           |
| (The following products cannot be used with the TH Series.)                      |                                                         |              |            |           |               | The Light Unit can be installed by using the frame structure on the side or holes tapped i           |                                                                                                      |                                                                                                                                                                                                                                                                                                                                                                                                                                                                                                                                                                                                                                                                                                                                                                                                                                                                                                                                                                                                                                                                                                                                                                                                                                                                                                                                                                                                                                                                                                                                                                                                                                                                                                                                                                                                                                                                                                                                                                                                                                                                                                                                |                          |           |
| LC-LDL-TP-27X27 (LDL-TP-27X27, same for all colors)                              |                                                         |              |            |           |               | the bottom.                                                                                          |                                                                                                      |                                                                                                                                                                                                                                                                                                                                                                                                                                                                                                                                                                                                                                                                                                                                                                                                                                                                                                                                                                                                                                                                                                                                                                                                                                                                                                                                                                                                                                                                                                                                                                                                                                                                                                                                                                                                                                                                                                                                                                                                                                                                                                                                |                          |           |
| LC-LDL-TP-43X35 (LDL-TP-43X35, same for all colors)                              |                                                         |              |            |           |               | * The peak wavelength of the red light is 635 nm (previously 660 nm).                                |                                                                                                      |                                                                                                                                                                                                                                                                                                                                                                                                                                                                                                                                                                                                                                                                                                                                                                                                                                                                                                                                                                                                                                                                                                                                                                                                                                                                                                                                                                                                                                                                                                                                                                                                                                                                                                                                                                                                                                                                                                                                                                                                                                                                                                                                |                          |           |
| LC-LDL-TP-51X51 (LDL-TP-51X51, same for all colors)                              |                                                         |              |            |           |               | For a Sharp-cut Filter, use the optional R60 Sharp-cut Filter.                                       |                                                                                                      |                                                                                                                                                                                                                                                                                                                                                                                                                                                                                                                                                                                                                                                                                                                                                                                                                                                                                                                                                                                                                                                                                                                                                                                                                                                                                                                                                                                                                                                                                                                                                                                                                                                                                                                                                                                                                                                                                                                                                                                                                                                                                                                                |                          |           |
| LC-LDL-TP-63X60 (LDL-TP-63X60, same for all colors)                              |                                                         |              |            |           |               | * The relative color temperature of the white light is 6,600 K (previously 5,500 K).                 |                                                                                                      |                                                                                                                                                                                                                                                                                                                                                                                                                                                                                                                                                                                                                                                                                                                                                                                                                                                                                                                                                                                                                                                                                                                                                                                                                                                                                                                                                                                                                                                                                                                                                                                                                                                                                                                                                                                                                                                                                                                                                                                                                                                                                                                                |                          |           |
| LC-LDL-TP-83X75 (LDL-TP-83X75, same for all colors)                              |                                                         |              |            |           |               | * Parameters, such as the power consumption, dimensions, and weight, have changed.                   |                                                                                                      |                                                                                                                                                                                                                                                                                                                                                                                                                                                                                                                                                                                                                                                                                                                                                                                                                                                                                                                                                                                                                                                                                                                                                                                                                                                                                                                                                                                                                                                                                                                                                                                                                                                                                                                                                                                                                                                                                                                                                                                                                                                                                                                                |                          |           |
| LC-LDL-TP-83X7                                                                   | LC-LDL-TP-100X100 (LDL-TP-100X100, same for all colors) |              |            |           |               | Optional Accessories                                                                                 |                                                                                                      |                                                                                                                                                                                                                                                                                                                                                                                                                                                                                                                                                                                                                                                                                                                                                                                                                                                                                                                                                                                                                                                                                                                                                                                                                                                                                                                                                                                                                                                                                                                                                                                                                                                                                                                                                                                                                                                                                                                                                                                                                                                                                                                                |                          |           |
|                                                                                  |                                                         |              | ,          |           |               | * Light Control (LC)                                                                                 | ) Film                                                                                               |                                                                                                                                                                                                                                                                                                                                                                                                                                                                                                                                                                                                                                                                                                                                                                                                                                                                                                                                                                                                                                                                                                                                                                                                                                                                                                                                                                                                                                                                                                                                                                                                                                                                                                                                                                                                                                                                                                                                                                                                                                                                                                                                |                          |           |
|                                                                                  |                                                         |              |            |           |               | 1 ~ ` ` `                                                                                            |                                                                                                      |                                                                                                                                                                                                                                                                                                                                                                                                                                                                                                                                                                                                                                                                                                                                                                                                                                                                                                                                                                                                                                                                                                                                                                                                                                                                                                                                                                                                                                                                                                                                                                                                                                                                                                                                                                                                                                                                                                                                                                                                                                                                                                                                |                          |           |
|                                                                                  |                                                         |              |            |           |               | LC-HO: The dire                                                                                      | ection of louvers is parallel to th                                                                  | e length of the L                                                                                                                                                                                                                                                                                                                                                                                                                                                                                                                                                                                                                                                                                                                                                                                                                                                                                                                                                                                                                                                                                                                                                                                                                                                                                                                                                                                                                                                                                                                                                                                                                                                                                                                                                                                                                                                                                                                                                                                                                                                                                                              | .C film.                 |           |
|                                                                                  |                                                         |              |            |           |               |                                                                                                      |                                                                                                      | -                                                                                                                                                                                                                                                                                                                                                                                                                                                                                                                                                                                                                                                                                                                                                                                                                                                                                                                                                                                                                                                                                                                                                                                                                                                                                                                                                                                                                                                                                                                                                                                                                                                                                                                                                                                                                                                                                                                                                                                                                                                                                                                              |                          |           |
|                                                                                  |                                                         |              |            |           |               | LC-VE: The dire                                                                                      | ection of louvers is parallel to th<br>ction of louvers is perpendicula                              | -                                                                                                                                                                                                                                                                                                                                                                                                                                                                                                                                                                                                                                                                                                                                                                                                                                                                                                                                                                                                                                                                                                                                                                                                                                                                                                                                                                                                                                                                                                                                                                                                                                                                                                                                                                                                                                                                                                                                                                                                                                                                                                                              |                          |           |
|                                                                                  |                                                         |              |            |           |               | LC-VE: The dire<br>* Brackets (BK)                                                                   | ction of louvers is perpendicula                                                                     | -                                                                                                                                                                                                                                                                                                                                                                                                                                                                                                                                                                                                                                                                                                                                                                                                                                                                                                                                                                                                                                                                                                                                                                                                                                                                                                                                                                                                                                                                                                                                                                                                                                                                                                                                                                                                                                                                                                                                                                                                                                                                                                                              |                          |           |
|                                                                                  |                                                         |              |            |           |               | LC-VE: The dire<br>* Brackets (BK)                                                                   |                                                                                                      | -                                                                                                                                                                                                                                                                                                                                                                                                                                                                                                                                                                                                                                                                                                                                                                                                                                                                                                                                                                                                                                                                                                                                                                                                                                                                                                                                                                                                                                                                                                                                                                                                                                                                                                                                                                                                                                                                                                                                                                                                                                                                                                                              |                          |           |
|                                                                                  |                                                         |              |            |           |               | LC-VE: The dire<br>* Brackets (BK)<br>BK-TH-LE12 (Co                                                 | ction of louvers is perpendicula<br>ontains 4 Brackets.)<br>Other                                    | ar to the length o                                                                                                                                                                                                                                                                                                                                                                                                                                                                                                                                                                                                                                                                                                                                                                                                                                                                                                                                                                                                                                                                                                                                                                                                                                                                                                                                                                                                                                                                                                                                                                                                                                                                                                                                                                                                                                                                                                                                                                                                                                                                                                             |                          |           |
|                                                                                  |                                                         |              |            |           |               | LC-VE: The dire<br>* Brackets (BK)<br>BK-TH-LE12 (Co<br>* Four sizes other t                         | ction of louvers is perpendicula<br>ontains 4 Brackets.)<br>Other<br>than those given above are also | o available.                                                                                                                                                                                                                                                                                                                                                                                                                                                                                                                                                                                                                                                                                                                                                                                                                                                                                                                                                                                                                                                                                                                                                                                                                                                                                                                                                                                                                                                                                                                                                                                                                                                                                                                                                                                                                                                                                                                                                                                                                                                                                                                   |                          |           |
|                                                                                  |                                                         |              |            |           |               | LC-VE: The dire<br>* Brackets (BK)<br>BK-TH-LE12 (Co<br>* Four sizes other t<br>* Refer to catalogs. | ction of louvers is perpendicula<br>ontains 4 Brackets.)<br>Other                                    | ar to the length on the length of the length | f the LC film.           | 0.11      |