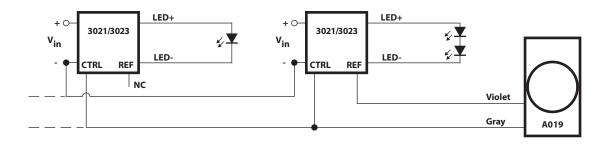

<sup>\*\*</sup>Made in the USA

**Application Figures Cont.** 

**6014 Elara Strip, 9008 LuxStrip II, and A006 LuxStrip II:** Control up to 50 strips with a single Low Voltage Dimming Control.

**3021/3023 BuckPucks or 4015 BoostPucks:** Control one to four BuckPucks or BoostPucks with a single Low Voltage Dimming Control. When controlling multiple units, connect the CTRL line of all units to the Dimming Control and connect **only one** REF line as shown below.