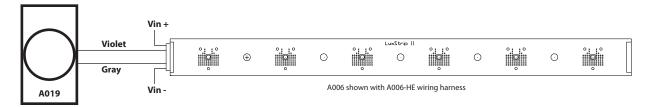

<sup>\*\*</sup>Made in the USA

**Application Figures Cont.** 

**6014 Elara Strip, 9008 LuxStrip II, and A006 LuxStrip II:** Control up to 50 strips with a single Low Voltage Dimming Control.

**3021/3023 BuckPucks or 4015 BoostPucks:** Control one to four BuckPucks or BoostPucks with a single Low Voltage Dimming Control. When controlling multiple units, connect the CTRL line of all units to the Dimming Control and connect **only one** REF line as shown below.