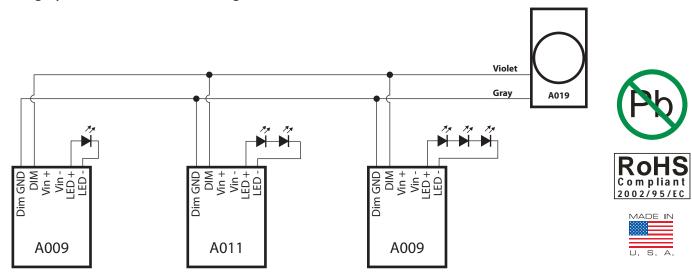

## **Application Figures**

**A009 BuckBlocks, A011 FlexBlocks, or a combination of the two:** Up to 25 units can be dimmed on a single Low Voltage Dimming Control.

When the drivers being controlled are within a few feet of each other, daisy-chain wiring (shown below) is fine. When dimming distant modules, a star wiring pattern (each driver with it's own run of violet/gray wire back to the dimming control) and 18AWG wire is recommended.