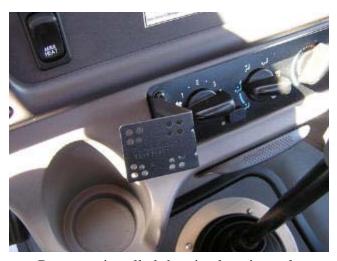

STEP #1: With the T-25 Torx driver, remove the (4) screws that hold the clomate controls in place.

STEP #2: Lift up on the leftt side of the climate control. Place the InDash by PanaVise over the screw holes, under the climate controls. Reinstall the (4) screws.