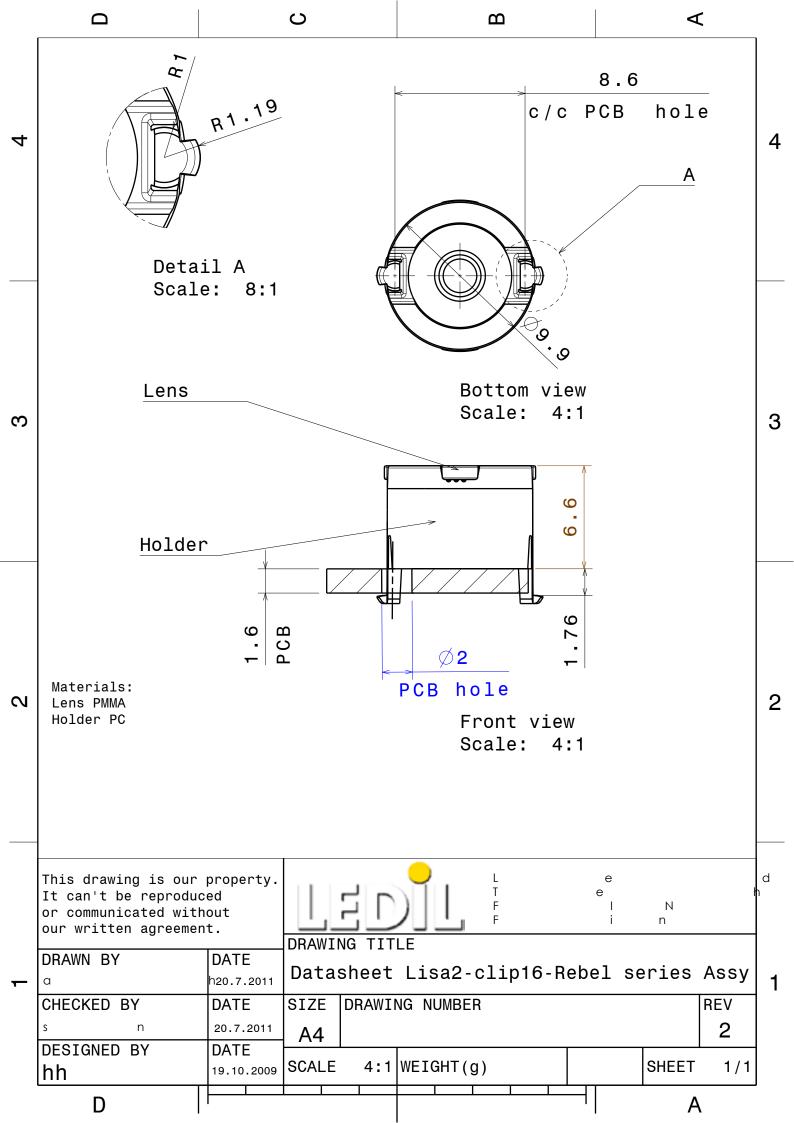

## **DETAILS**

Product Number FP11952\_LISA2-WWW-CLIP

FamilyLisaTypeAssemblyColorblackDiameter9,9 mmHeight6,6 mmStyleroundOptic MaterialPMMA

Holder Material Fastening

**Status** production ready

ROHS Comliant Yes