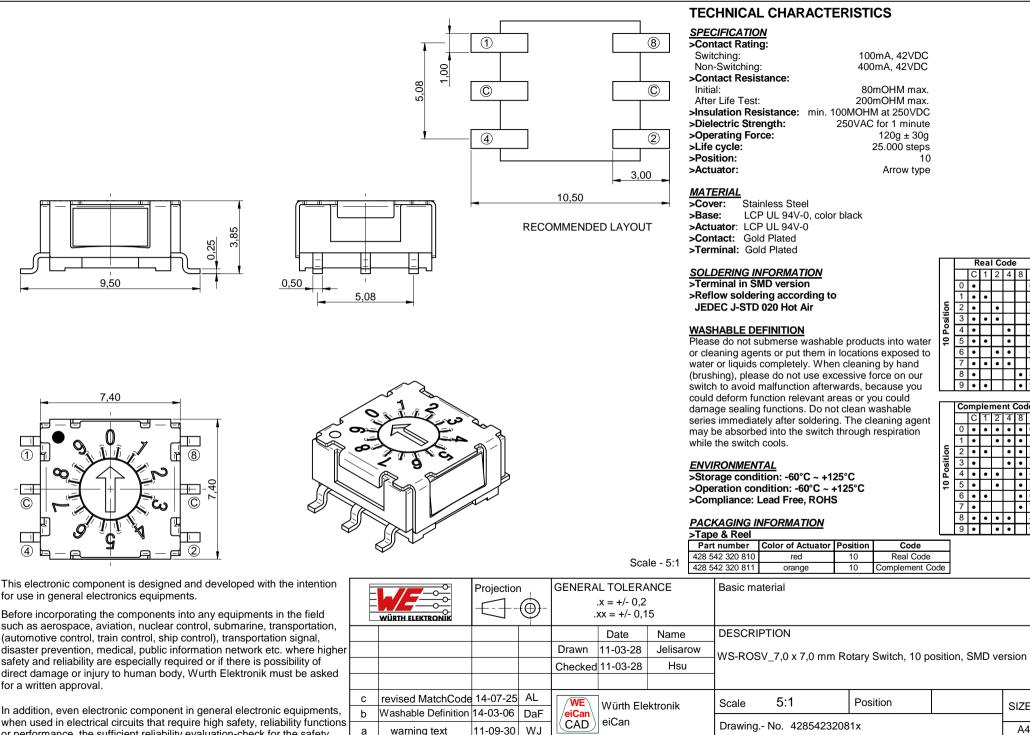

REV

FILE

DATE

BY

EDV NO 42854232081x.dft

or performance, the sufficient reliability evaluation-check for the safety

must be performed before by the user before usage.

| 10 Position |   | С | 1 | 2 | 4 | 8 |   |
|-------------|---|---|---|---|---|---|---|
|             | 0 | ٠ |   |   |   |   | 0 |
|             | 1 | ٠ | ٠ |   |   |   | 1 |
|             | 2 | ٠ |   | ٠ |   |   | 2 |
|             | 3 | ٠ | ٠ | ٠ |   |   | 3 |
|             | 4 | ٠ |   |   | ٠ |   | 4 |
|             | 5 | ٠ | ٠ |   | ٠ |   | 5 |
|             | 6 | ٠ |   | ٠ | ٠ |   | 6 |
|             | 7 | ٠ | ٠ | ٠ | ٠ |   | 7 |
|             | 8 | ٠ |   |   |   | ٠ | 8 |
|             | 9 | ٠ | ٠ |   |   | ٠ | 9 |
|             |   |   |   |   |   |   |   |

Real Code

10

|             | Complement Code |   |   |   |   |   |   |
|-------------|-----------------|---|---|---|---|---|---|
| 10 Position |                 | С | 1 | 2 | 4 | 8 |   |
|             | 0               | ٠ | ٠ | ٠ | ٠ | ٠ | 0 |
|             | 1               | ٠ |   | ٠ | ٠ | ٠ | 1 |
|             | 2               | ٠ | ٠ |   | ٠ | ٠ | 2 |
|             | 3               | ٠ |   |   | ٠ | ٠ | 3 |
|             | 4               | ٠ | ٠ | ٠ |   | ٠ | 4 |
|             | 5               | ٠ |   | ٠ |   | ٠ | 5 |
|             | 6               | ٠ | ٠ |   |   | ٠ | 6 |
|             | 7               | ٠ |   |   |   | ٠ | 7 |
|             | 8               | ٠ | ٠ | ٠ | ٠ |   | 8 |
|             | 9               | ٠ |   | ٠ | ٠ |   | 9 |

SIZE

A4

System :Solid Edge V20

|       | >Tape & Reel    |                   |          |                 |  |  |  |  |
|-------|-----------------|-------------------|----------|-----------------|--|--|--|--|
|       | Part number     | Color of Actuator | Position | Code            |  |  |  |  |
| E.1   | 428 542 320 810 | red               | 10       | Real Code       |  |  |  |  |
| - 5:1 | 428 542 320 811 | orange            | 10       | Complement Code |  |  |  |  |