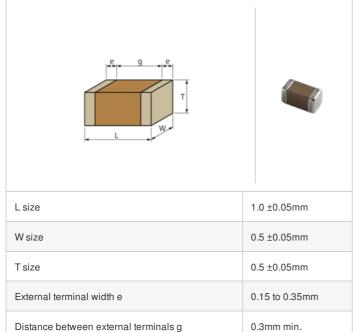

## **Shape**

## **Specifications**

Size code in inch(mm)

| Capacitance                                      | 6.8pF ±0.25pF  |
|--------------------------------------------------|----------------|
| Rated voltage                                    | 50Vdc          |
| Temperature characteristics (complied standard)  | U2J(EIA)       |
| Temperature coefficient                          | -750±120ppm/°C |
| Temperature range of temperature characteristics | 25 to 85°C     |
| Operating temperature range                      | -55 to 125°C   |